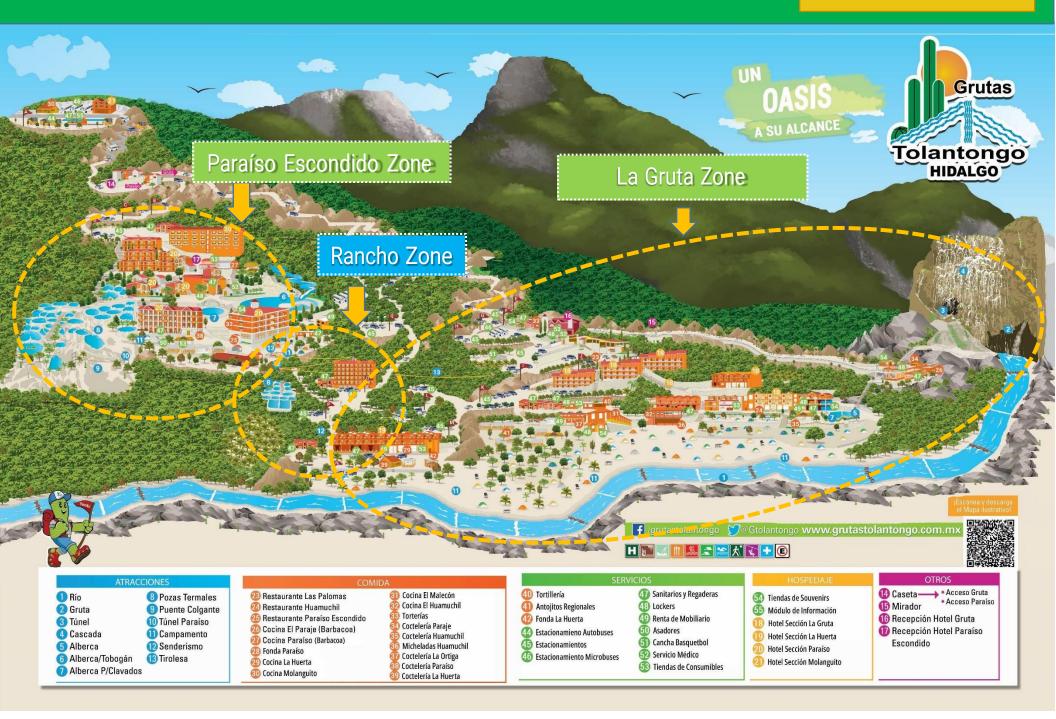

# 1. FIRST, YOU NEED TO ARRIVE TO GRUTAS TOLANTONGO

(Item 14 of sketch annex)

 $\geq$ 

# 2. NEXT, PAY YOUR PARK TIKCETS IN GENERAL ACCESS (Item 14 of sketch annex)

- \$230.00 MXN by person daily. Ticket life is from 7am to 8pm. (Tickets park are not by 24 hours)
- Childrens above 5 years pay full general entrance. Less of 5 years don't pay ticket
- We have -10 % of discount to groups above 40 persons. And we give 2 free ticket to the group organizer. Only in general ticket office.
- Parking cost is: \$50 MXN daily. (We provide you space not custody)
- **3. HOTEL ROOM RENTAL** (Hotel reservations are handled only in the ranch section and paradise section #2) You can rent rooms in:
  - 1. La Gruta Hotel (Item 18 of sketch annex)
  - 3. Paraíso Hotel (Section #1 y #2) (Item 20 of sketch annex)
- 2. La Huerta Hotel (Item 19 of sketch annex)
- 4. **Molanguito Hotel** (Item **21** of sketch annex)
- 5. Rancho Hotel

#### 4. CAMPING EQUIPMENT RENT (We Don't Have Camping Reservations)

You can rent camping equipment in:

- 1. Huamúchil zone (Item 49 of sketch annex)
- La Ortiga zone (Item 49 of sketch annex)
   La Huerta zone (Item 49 of sketch annex)
- 3. Paraíso Escondido zone (Item 49 of sketch annex)

### 5. ATTRACTIONS FOR VISIT "LA GRUTA" Section

- Caves (Item 02 of sketch annex) More information → <u>https://goo.gl/30gURd</u>
- Tunnel (Item 03 of sketch annex) More information → <u>https://goo.gl/wunLrE</u>
- River (Item 01 of sketch annex) More information → <u>https://goo.gl/94ym3Q</u>
- Pools (Item 05, 07 of sketch annex) More information → <u>https://goo.gl/DGQrzx</u>
- Waterfalls (Item 04 of sketch annex) More information → <u>https://goo.gl/M1yL7E</u>

#### "Paraíso Escondido" Section

- Thermal Pools (Item 08 of sketch annex) More information  $\rightarrow$  <u>https://goo.gl/eLESvs</u>
- Zipline (Item 13 of sketch annex) More information → <u>https://goo.gl/yPLJ0v</u>
- Pools (Item 06 y 07 of sketch annex) More information → <u>https://goo.gl/04PgLQ</u>
- Rock Tunnel (Item 10 of sketch annex) More information → <u>https://goo.gl/LcOHLq</u>
- 6. PLACES FOR EAT More information → <u>https://goo.gl/MZgz1u</u>

#### "La Gruta" Section

- Las Palomas Restaurant (Item 23 of sketch annex)
- El Huamúchil Restaurant (Item 24 of sketch annex)
- El Malecón Kitchen (Item 31 of sketch annex)
- El Paraje Kitchen (Item 34 of sketch annex) (Here you can eat tasty barbecue. Only on Sunday at morning)
- El Huamúchil Kitchen (Item 32 of sketch annex)
- La Huerta Kitchen (Item unto 29 of sketch annex)

#### "Paraíso Escondido" Section

- Paraíso Escondido Restaurant (Item 25 of sketch annex)
- Paraíso Kitchen (Item 27 of sketch annex) (Here you can eat tasty barbecue. Only on Sunday at morning)
- Fonda Paraíso Kitchen (Item 28 of sketch annex)

#### "Molanguito" Section

Molanguito Kitchen (Item 30 of sketch annex) (Close to the bus parking)

# 7. YOU CAN FIND SOUVENIRS SELL IN:

- "La Gruta" Zone (Item 54 of sketch annex)
- "El Paraíso Escondido" Zone (Item 54 of sketch annex)

#### 8. SHUTTLE SERVICE (MICROBUSES BASE) More information → https://goo.gl/LXqJZ9

- V From Grutas Tolantongo to Ixmiquilpan Hidalgo (Item 46 of sketch annex. Front to the "Tortería EL RINCONCITO")
  - Shuttle Service cost is: **\$70.00 MXN** by person.
- From La Gruta to Paraíso Escondido (Item 46 of sketch annex Front to the "Tortería EL RINCONCITO")
- From **Paraíso Escondido** to **La Gruta** (Front to the "PARAÍSO ESCONDIDO" restaurant. Item **46** of sketch annex)
  - Cost by trip is: \$80.00 MXN
    - Independient cost by round trip